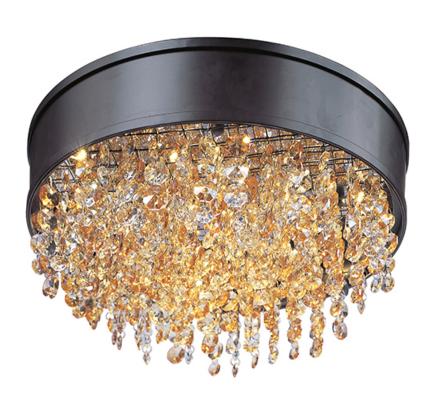

## PRODUCT DESCRIPTION

6.25

A sea of crystal strands suspend from within drums of steel which are finished in your choice of Bronze with Scotch crystal or Polished Chrome with Mirror Smoke crystal. Hidden inside the drum is a powerful dimmable LED source which has the crystals dancing in the night without any glare in your eyes.

: 16" L x 16" W x 6.25" H **DIMENSION** CANOPY : 15.75" W x 3.15" H x 15.75" L

HANGING WEIGHT : 16.24 lb

LAMPING

INPUT VOLTAGE :120V

**LUMENS** : 2,160 Rated (1,550 Del.)

BULB : 11 x 3W LED PCB Integrated , 33W Total

# **FINISHES OPTION**

Polished Chrome (PC)

# GLASS

Scotch Crystal SH