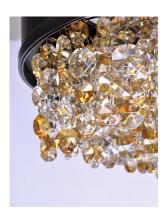

## PRODUCT DESCRIPTION

6.25

A sea of crystal strands suspend from within drums of steel which are finished in your choice of Bronze with Scotch crystal or Polished Chrome with Mirror Smoke crystal. Hidden inside the drum is a powerful dimmable LED source which has the crystals dancing in the night without any glare in your eyes.

# GLASS

Scotch Crystal SH

### MATERIAL

Stainless Steel, Crystal