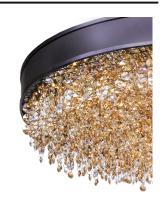

## PRODUCT DESCRIPTION

6.25

A sea of crystal strands suspend from within drums of steel which are finished in your choice of Bronze with Scotch crystal or Polished Chrome with Mirror Smoke crystal. Hidden inside the drum is a powerful dimmable LED source which has the crystals dancing in the night without any glare in your eyes.

# GLASS

Scotch Crystal SH